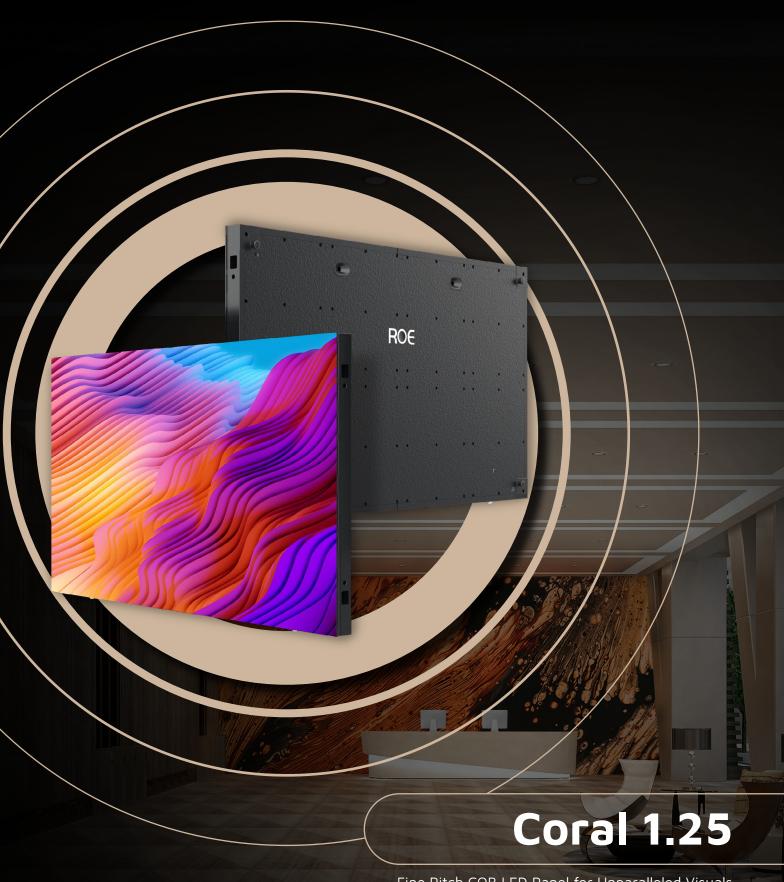

# **Coral 1.25:** Fine Pitch COB LED Panel for Unparalleled Visuals

Introducing Coral, an exceptional LED panel platform designed for permanent installations. With remarkable visual performance, Coral's Chip on Board technology delivers high contrast, wide color gamut, and exceptional color accuracy, providing an unparalleled high-definition viewing experience. Its energy-efficient common cathode design saves costs and extends the panel's service life, making it an sustainable choice.