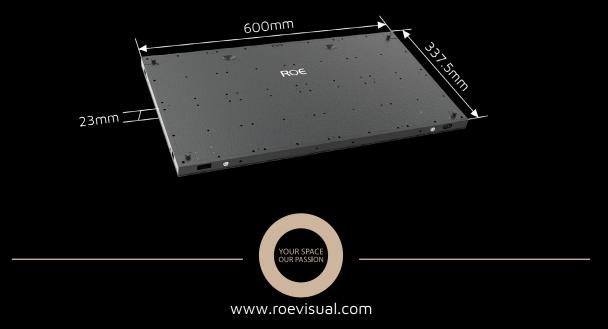

### Specifications

| Tile                            | Coral 1.25                                     |
|---------------------------------|------------------------------------------------|
| Pixel Pitch                     | 1.25mm                                         |
| LED Configuration               | COB LED                                        |
| Max Brightness Calibrated       | 1000nits                                       |
| Panel Dimension                 | 600mm x 337.5mm x 23mm   23.6" x 13.3" x 0.95" |
| Panel Resolution (H x V)        | 480 x 270                                      |
| Weight Per Panel                | 8kg / 17.6lbs                                  |
| Power Consumption Max / Average | 75W / 35W                                      |
| Transparency                    | Solid                                          |
| Serviceability                  | Front                                          |
| Viewing Angle Vertical          | 160°                                           |
| Viewing Angle Horizontal        | 140°                                           |
| Refresh Rate                    | 3840Hz                                         |
| Gray Scale                      | 16bit                                          |
| Frame Material                  | Die-casting                                    |
| Operational Temp / Humidity     | -20°~ 45°C, 10~90% RH   -4°~113°F, 10~90% RH   |
| IP Rating                       | Indoor                                         |
| Certifications                  | CE, ETL, FCC                                   |

### Dimensions