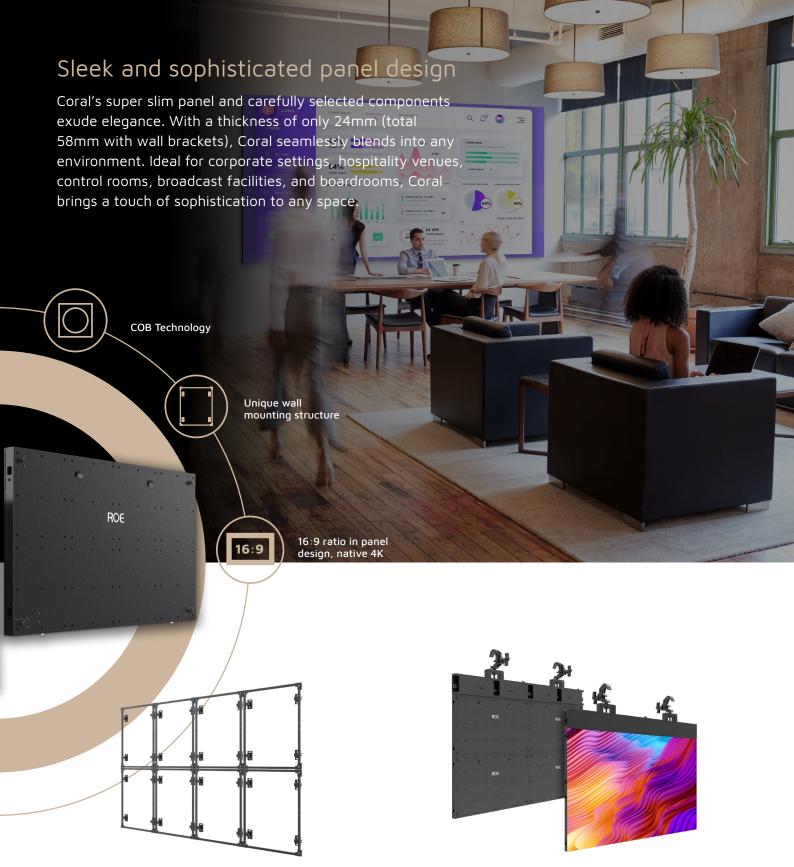

### Effortless Installation and Durability

Bring your vision to life with ease using Coral LED panels. Featuring a 16:9 panel design and native 4K resolution, Coral empowers designers to create innovative displays. Its sleek, zero-bezel panels seamlessly blend into any indoor environment, allowing for captivating visual experiences.

### Durable and Versatile Structure

With high-strength frames and ductile cast iron construction, Coral panels are perfect for various installations. Hang, stack, or mount them on walls effortlessly to create immersive effects. Designed to withstand the test of time, Coral panels thrive in any environment, ensuring durability and seamless alignment.