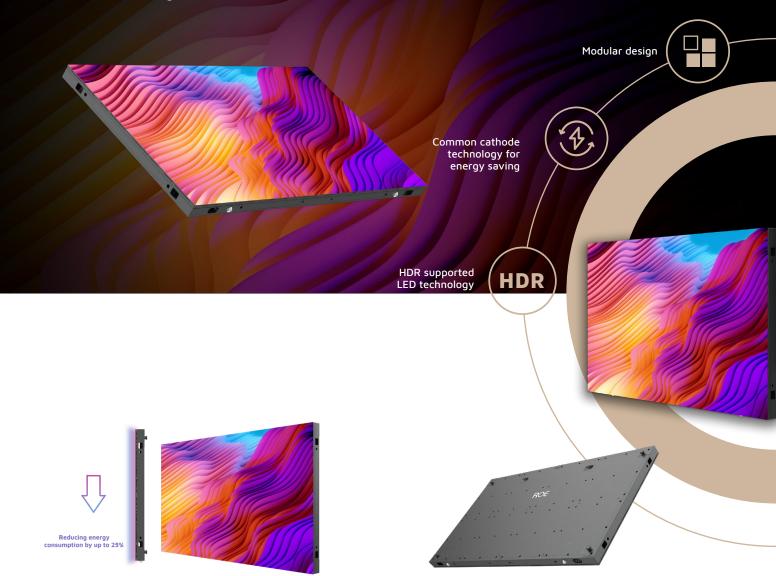

### Sustainability at its core

Coral utilizes cutting-edge technologies such as common cathode, reducing energy consumption by up to 25% and generating less heat. By extending the service life of the panels, a more sustainable approach is secured.

### Flip Chip COB Technology

The Coral series uses COB technology, creating a LED panel with an anti-static and water resistant surface. Due to the COB technology, the LED pixels are protected by a protective surface, even the smallest pixel pitches will have a minimal failure rate. The Coral LED panel has a stable and reliable performance, and minimal maintenance requirements.